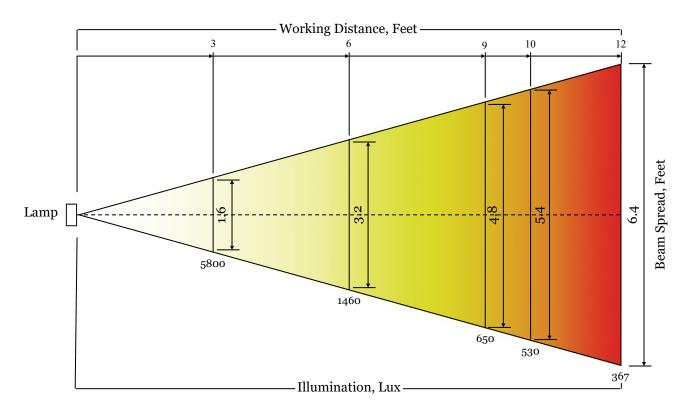

An additional benefit is that the lamp can be dimmed without change of colour temperature, so that it is ideal for use with colour cameras..

The maximum light output from the 30° model is 5000 Candelas, which gives an illumination of 5000 lux at 1 metre, 320 lux at 4 metres and 50 lux at 10 metres. This increases to approximately 7000 candelas when the higher current mode is selected for underwater use'

### **TECHNICAL DATA**

#### WE RESERVE THE RIGHT TO CHANGE THE ABOVE DATA WITHOUT NOTICE

**ILLUMINATION VERSUS DISTANCE** 

30° Version, LA-730

10° Version, LA-710

# NOTE: Multiply above lux figures by 1.4 for operation in "Underwater" mode

WE RESERVE THE RIGHT TO CHANGE THE ABOVE DATA WITHOUT NOTICE

www.customcameras.co.uk