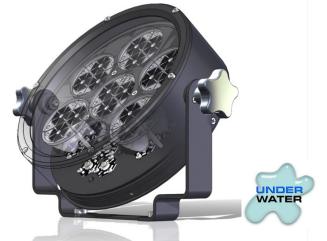

## **FEATURES**

- 9000 Candelas total output with 10° beam.
- 5000 Candelas total output with 30° beam.
- Robust waterproof housing withstands up to 5Bars of pressure.
- Crisp, continuous white light, even at low levels.

### **DESCRIPTION**

The LA-730 is a powerful underwater illuminator utilising the latest high-efficiency solid – state lights. Because of the efficiency of the light sources, the heat generated is considerably less than it would be from an incandescent lamp of equivalent output. Two modes of operation are provided – a reduced power mode for continuous operation in air and a "boosted" mode for underwater use, where the water provides cooling.

An additional benefit is that the lamp can be dimmed without change of colour temperature, so that it is ideal for use with colour cameras..

The maximum light output from the 30° model is 5000 Candelas, which gives an illumination of 5000 lux at 1 metre, 320 lux at 4 metres and 50 lux at 10 metres. This increases to approximately 7000 candelas when the higher current mode is selected for underwater use'