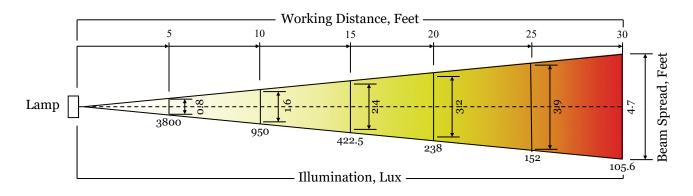

An additional benefit is that the lamp can be dimmed without change of colour temperature, so that it is ideal for use with colour cameras..

The maximum light output from the 30° model is 5000 Candelas, which gives an illumination of 5000 lux at 1 metre, 320 lux at 4 metres and 50 lux at 10 metres. This increases to approximately 7000 candelas when the higher current mode is selected for underwater use'

#### WE RESERVE THE RIGHT TO CHANGE THE ABOVE DATA WITHOUT NOTICE

**ILLUMINATION VERSUS DISTANCE** 

30° Version, LA-730

10° Version, LA-710

# NOTE: Multiply above lux figures by 1.4 for operation in "Underwater" mode

WE RESERVE THE RIGHT TO CHANGE THE ABOVE DATA WITHOUT NOTICE

www.customcameras.co.uk